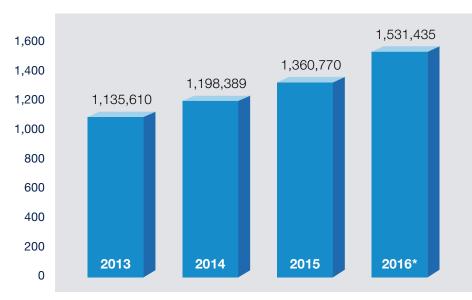

## FY 2016

## Financial Performance

## **OUTPATIENT ACTIVITY**

Patient visits (in thousands)



## **INPATIENT ACTIVITY**

Patient discharges (in thousands)



\*Includes UCSF Medical Center and UCSF Benioff Children's Hospitals

|                                                           | 2016      | 2015      |
|-----------------------------------------------------------|-----------|-----------|
| BALANCE SHEET                                             |           |           |
| Assets                                                    |           |           |
| Total current assets                                      | 1,120,331 | 1,059,764 |
| Capital assets, net                                       | 2,381,726 | 2,405,012 |
| Other assets                                              | 766,595   | 570,734   |
| Total assets                                              |