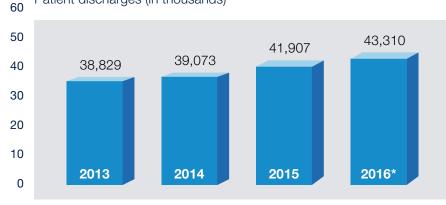

## **INPATIENT ACTIVITY**

Patient discharges (in thousands)

\*Includes UCSF Medical Center and UCSF Benioff Children's Hospitals

|                                                           | 2016      | 2015      |
|-----------------------------------------------------------|-----------|-----------|
| BALANCE SHEET                                             |           |           |
| Assets                                                    |           |           |
| Total current assets                                      | 1,120,331 | 1,059,764 |
| Capital assets, net                                       | 2,381,726 | 2,405,012 |
| Other assets                                              | 766,595   | 570,734   |
| Total assets                                              | 4,268,652 | 4,035,510 |
| Liabilities and Net Assets                                |           |           |
| Total current liabilities                                 | 510,171   | 439,843   |
| Long-term debt and capital leases, net of current portion | 829,519   | 833,600   |
| Pension liability                                         | 1,237,418 | 828,623   |
| Other liabilities                                         | 489,769   | 574,827   |
| Total liabilities                                         | 3,066,877 | 2,676,893 |
| Net assets                                                | 1,201,775 | 1,358,617 |
| Total liabilities and net assets                          | 3,567,317 | 4,035,510 |
| INCOME STATEMENT Operating Revenue                        |           |           |
| Net patient service revenue                               | 3,370,854 | 3,084,035 |
| Other operating revenue                                   | 196,463   | 174,963   |
| Total operating revenue                                   | 3,567,317 | 3,258,998 |
| Operating Expenses                                        |           |           |
| Salaries and employee benefits                            | 1,961,749 | 1,626,981 |
| Supplies and purchased services                           | 1,238,950 | 1,111,793 |
| Depreciation and amortization                             | 205,146   | 164,916   |
| Other                                                     | 281,712   | 254,027   |
| Total operating expenses                                  | 3,687,557 | 3,157,717 |
| Income loss from operations                               | (120,240) | 101,281   |
| Nonoperating revenues expenses, net                       | (15,663)  | 28,812    |
| Net income loss                                           | (135,903) | 130,093   |
| ADDITIONAL INFORMATION                                    |           |           |
| Uncompensated/undercompensated care                       | 374,432   | 344,401   |
| Reinvestment in facilities and equipment                  | 183,994   | 380,324   |