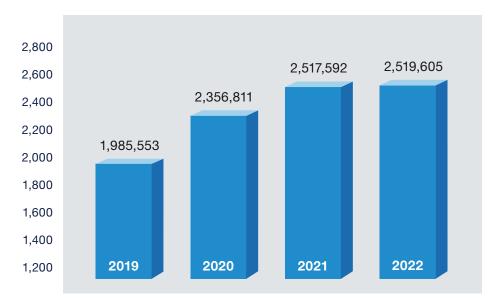

## FY 2022

## Financial Performance

## **OUTPATIENT ACTIVITY**

Patient visits



## **INPATIENT ACTIVITY**

Patient discharges





|                                                                                                                                                                                                                                                                                                                                          | 2022                                                                            | 2021                                                                                                   |
|----------------------------------------------------------------------------------------------------------------------------------------------------------------------------------------------------------------------------------