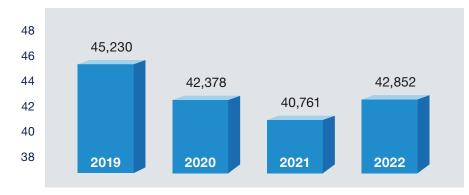

## **INPATIENT ACTIVITY**

Patient discharges

|                                                                                                                                                                                                                                                                                                                                          | 2022                                                                            | 2021                                                                                                   |
|------------------------------------------------------------------------------------------------------------------------------------------------------------------------------------------------------------------------------------------------------------------------------------------------------------------------------------------|---------------------------------------------------------------------------------|--------------------------------------------------------------------------------------------------------|
| BALANCE SHEET                                                                                                                                                                                                                                                                                                                            |                                                                                 |                                                                                                        |
| Assets                                                                                                                                                                                                                                                                                                                                   |                                                                                 |                                                                                                        |
| Total current assets                                                                                                                                                                                                                                                                                                                     | 3,534,329                                                                       | 3,185,919                                                                                              |
| Capital assets, net                                                                                                                                                                                                                                                                                                                      | 3,099,391                                                                       | 2,877,749                                                                                              |
| Other assets and deferred outflows of resources                                                                                                                                                                                                                                                                                          | 3,309,708                                                                       | 2,283,975                                                                                              |
| Total assets and deferred outflows of resources                                                                                                                                                                                                                                                                                          | 9,943,428                                                                       | 8,347,643                                                                                              |
| Liabilities and Net Assets                                                                                                                                                                                                                                                                                                               |                                                                                 |                                                                                                        |
| Total current liabilities                                                                                                                                                                                                                                                                                                                | 1,536,573                                                                       | 1,550,888                                                                                              |
| Long-term debt and capital leases, net of current portion                                                                                                                                                                                                                                                                                | 2,623,038                                                                       | 1,569,766                                                                                              |
| Retiree health benefits liability                                                                                                                                                                                                                                                                                                        | 2,041,112                                                                       | 2,493,992                                                                                              |
| Pension liability                                                                                                                                                                                                                                                                                                                        | 2,294,993                                                                       | 710,409                                                                                                |
| Other liabilities and deferred inflows of resources                                                                                                                                                                                                                                                                                      | 1,851,809                                                                       | 2,285,572                                                                                              |
| Total liabilities and deferred inflows of resources                                                                                                                                                                                                                                                                                      | 10,347,525                                                                      | 8,610,627                                                                                              |
| Net position                                                                                                                                                                                                                                                                                                                             | (404,097)                                                                       | (262,984)                                                                                              |
| Total liabilities, deferred inflows of resources and net position                                                                                                                                                                                                                                                                        | 9,943,428                                                                       | 8,347,643                                                                                              |
| INCOME STATEMENT                                                                                                                                                                                                                                                                                                                         |                                                                                 |                                                                                                        |
| INCOME STATEMENT Operating Revenue  Net patient service revenue Other operating revenue                                                                                                                                                                                                                                                  | 5,909,588<br>357,673                                                            | 5,239,018<br>328 730                                                                                   |
| Operating Revenue  Net patient service revenue  Other operating revenue                                                                                                                                                                                                                                                                  | 357,673                                                                         | 328,730                                                                                                |
| Operating Revenue  Net patient service revenue                                                                                                                                                                                                                                                                                           |                                                                                 | 5,239,018<br>328,730<br>5,567,748                                                                      |
| Operating Revenue  Net patient service revenue Other operating revenue  Total operating revenue  Operating Expenses  Salaries and employee benefits                                                                                                                                                                                      | 357,673                                                                         | 328,730<br>5,567,748                                                                                   |
| Operating Revenue  Net patient service revenue Other operating revenue  Total operating revenue  Operating Expenses  Salaries and employee benefits Supplies and purchased services                                                                                                                                                      | 357,673<br>6,267,261<br>3,352,431<br>2,509,366                                  | 328,730<br>5,567,748<br>2,876,869<br>2,280,323                                                         |
| Operating Revenue  Net patient service revenue Other operating revenue  Total operating revenue  Operating Expenses  Salaries and employee benefits Supplies and purchased services Depreciation and amortization                                                                                                                        | 357,673<br>6,267,261<br>3,352,431<br>2,509,366<br>217,195                       | 328,730<br>5,567,748<br>2,876,869<br>2,280,323<br>222,729                                              |
| Operating Revenue  Net patient service revenue Other operating revenue  Total operating revenue  Operating Expenses  Salaries and employee benefits Supplies and purchased services Depreciation and amortization Other                                                                                                                  | 357,673<br>6,267,261<br>3,352,431<br>2,509,366<br>217,195<br>103,770            | 328,730<br>5,567,748<br>2,876,869<br>2,280,323<br>222,729<br>70,985                                    |
| Operating Revenue  Net patient service revenue Other operating revenue  Total operating revenue  Operating Expenses  Salaries and employee benefits Supplies and purchased services Depreciation and amortization                                                                                                                        | 357,673<br>6,267,261<br>3,352,431<br>2,509,366<br>217,195                       | 328,730<br>5,567,748<br>2,876,869<br>2,280,323<br>222,729<br>70,985                                    |
| Operating Revenue  Net patient service revenue Other operating revenue  Total operating revenue  Operating Expenses  Salaries and employee benefits Supplies and purchased services Depreciation and amortization Other  Total operating expenses                                                                                        | 357,673<br>6,267,261<br>3,352,431<br>2,509,366<br>217,195<br>103,770            | 328,730<br>5,567,748<br>2,876,869<br>2,280,323<br>222,729<br>70,985<br>5,450,906                       |
| Operating Revenue  Net patient service revenue Other operating revenue  Total operating revenue  Operating Expenses  Salaries and employee benefits Supplies and purchased services Depreciation and amortization Other  Total operating expenses                                                                                        | 3,352,431<br>2,509,366<br>217,195<br>103,770<br>6,182,762                       | 328,730<br>5,567,748<br>2,876,869<br>2,280,323<br>222,729<br>70,985<br>5,450,906                       |
| Operating Revenue  Net patient service revenue Other operating revenue  Total operating revenue  Operating Expenses  Salaries and employee benefits Supplies and purchased services Depreciation and amortization Other  Total operating expenses  Income (loss) from operations                                                         | 3,352,431<br>2,509,366<br>217,195<br>103,770<br>6,182,762                       | 328,730<br>5,567,748<br>2,876,869<br>2,280,323<br>222,729<br>70,985<br>5,450,906<br>116,842<br>397,454 |
| Operating Revenue  Net patient service revenue Other operating revenue  Total operating revenue  Operating Expenses  Salaries and employee benefits Supplies and purchased services Depreciation and amortization Other  Total operating expenses  Income (loss) from operations Nonoperating revenues (expenses), net Net income (loss) | 3,352,431<br>2,509,366<br>217,195<br>103,770<br>6,182,762<br>84,499<br>(54,375) | 328,730<br>5,567,748<br>2,876,869<br>2,280,323<br>222,729<br>70,985<br>5,450,906<br>116,842<br>397,454 |
| Operating Revenue  Net patient service revenue Other operating revenue  Total operating revenue  Operating Expenses  Salaries and employee benefits Supplies and purchased services Depreciation and amortization Other  Total operating expenses  Income (loss) from operations Nonoperating revenues (expenses), net                   | 3,352,431<br>2,509,366<br>217,195<br>103,770<br>6,182,762<br>84,499<br>(54,375) | 328,730<br>5,567,748<br>2,876,869                                                                      |