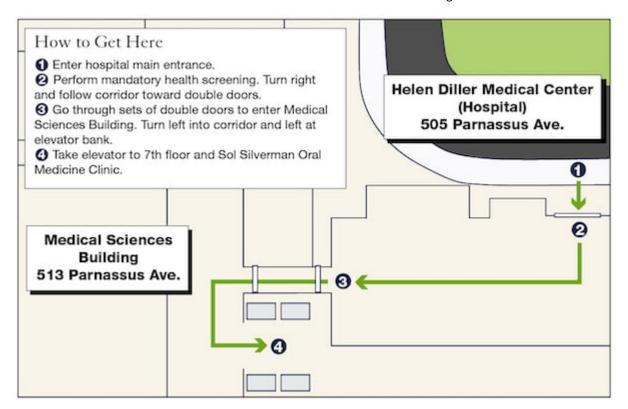

Please included any pertinent biopsy and/or clinical laboratory report and radiographs.

We are located at Suite 722 on the seventh floor of the Medical Sciences building at 513 Parnassus Ave